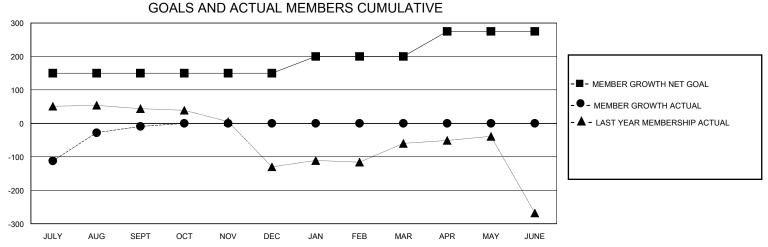

## District 321 F

Results as of: 9/30/2023

| GMT:                  |               | LOC       | CATION INDIA  |                       | GMT CA                 |                         |                                                    |  |  |
|-----------------------|---------------|-----------|---------------|-----------------------|------------------------|-------------------------|----------------------------------------------------|--|--|
|                       | Club          | s         |               | Members               |                        |                         |                                                    |  |  |
| RESULTS FOR 2023-2024 |               |           |               | RESULTS FOR 2023-2024 |                        |                         |                                                    |  |  |
| QUARTER               | NEW CLUB GOAL | NEW CLUBS | DROPPED CLUBS | QUARTER MEMI          | BER GROWTH NET<br>GOAL | MEMBER GROWTH<br>ACTUAL | DROPPED<br>MEMBERS ACTUAL<br>(including transfers) |  |  |
| JULY/AUG/SEPT         | 3             | 1         | 1             | JULY/AUG/SEPT         | 150                    | 286                     | 265                                                |  |  |
| OCT/NOV/DEC           | 0             | 0         | 0             | OCT/NOV/DEC           | 0                      | 0                       | 0                                                  |  |  |
| JAN/FEB/MAR           | 1             | 0         | 0             | JAN/FEB/MAR           | 50                     | 0                       | 0                                                  |  |  |
| APR/MAY/JUNE          | 1             | 0         | 0             | APR/MAY/JUNE          | 75                     | 0                       | 0                                                  |  |  |