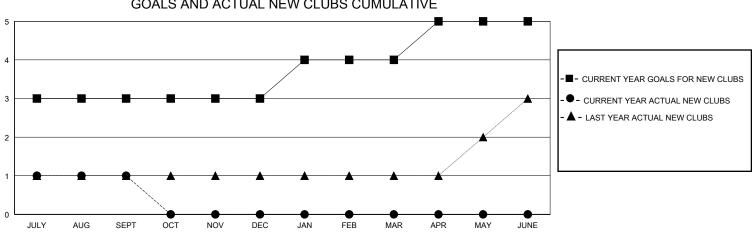

## District 321 F

Results as of: 9/30/2023

| GMT:                  |               | LOC       | CATION INDIA  |                       | GMT CA                 |                         |                                                    |  |  |
|-----------------------|---------------|-----------|---------------|-----------------------|------------------------|-------------------------|----------------------------------------------------|--|--|
|                       | Club          | s         |               | Members               |                        |                         |                                                    |  |  |
| RESULTS FOR 2023-2024 |               |           |               | RESULTS FOR 2023-2024 |                        |                         |                                                    |  |  |
| QUARTER               | NEW CLUB GOAL | NEW CLUBS | DROPPED CLUBS | QUARTER MEMI          | BER GROWTH NET<br>GOAL | MEMBER GROWTH<br>ACTUAL | DROPPED<br>MEMBERS ACTUAL<br>(including transfers) |  |  |
| JULY/AUG/SEPT         | 3             | 1         | 1             | JULY/AUG/SEPT         | 150                    | 286                     | 265                                                |  |  |
| OCT/NOV/DEC           | 0             | 0         | 0             | OCT/NOV/DEC           | 0                      | 0                       | 0                                                  |  |  |
| JAN/FEB/MAR           | 1             | 0         | 0             | JAN/FEB/MAR           | 50                     | 0                       | 0                                                  |  |  |
| APR/MAY/JUNE          | 1             | 0         | 0             | APR/MAY/JUNE          | 75                     | 0                       | 0                                                  |  |  |